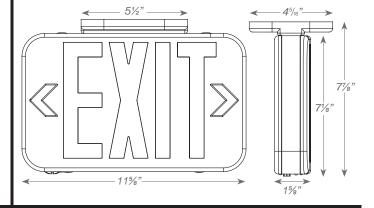

ly automatic solid-state, two rate charger initiates battery charging to recharge a discharged battery in 24 hours.

## MOUNTING

- EZ-snap mounting canopy included for top or end mount.
- Universal knockout pattern on back plate for wall mount.

## **HOUSING**

- Injection-molded, engineering grade, 5VA flame retardant, high-impact resistant, thermoplastic in white or black finish.
- · Aesthetically pleasing, curved face, rounded corner design.
- EZ snap-out Chevron directional indicators.

## **WARRANTY / LISTING**

- Five year warranty on all electronics and housing. Battery prorated for five years.
- Meets UL924, NFPA 101 Life Safety Code, NEC, OSHA, Local and State Codes.
- UL Listed for damp locations (0°C − 50°C).
- Certified to CEC under Title 20 Regulations.

#### **DIMENSIONS**